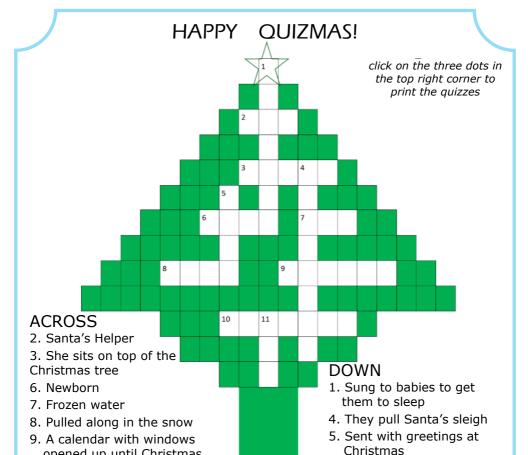

## CHRISTMAS WORDSEARCH

opened up until Christmas

10. No time like the.....

Day

11. The day before Christmas

> STOCKINGS STAR TURKEY CHESTNUTS CREATON RTBBONS

Play this puzzle online at : https://thewordsearch.com/puzzle/7722017/