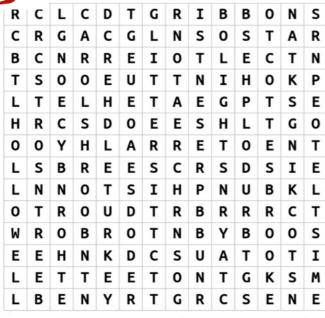

## CHRISTMAS WORDSEARCH

opened up until Christmas

10. No time like the.....

Day

11. The day before Christmas

> STOCKINGS STAR TURKEY CHESTNUTS CREATON RTBBONS

Play this puzzle online at : https://thewordsearch.com/puzzle/7722017/