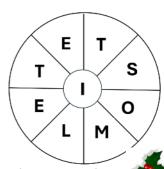

## POLYGON

From these letters make words of three or more letters always including the central letter. Answers must be in the Concise Oxford English Dictionary and cannot include plurals, proper nouns or past participles! The nine letters make up a seasonal word. How many words can you make, together with this 9-letter word? Can you beat 40 without cheating? 55 should be possible!